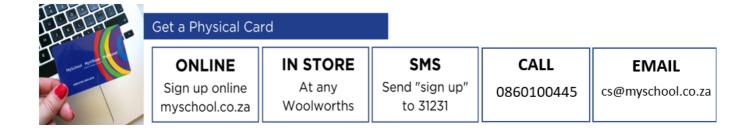

## How does MySchool MyVillage MyPlanet work?

- 1. Join the community to get a virtual or physical card (below).
- 2. Select the school or cause you want to raise funds for.
- 3. **Shop** at partner stores and swipe your card. Partners give back a percentage of what you spend via MySchool /MyVillage/MyPlanet- at no cost to you!

#### Sign up with QR code

Get a physical card Virtual card available on the mobile app Find your MySchool /MyVillage/My Planet partners: Start shopping to make a difference!

Find all the local and online stores that accept your MySchool MyVillage MyPlanet card here: <u>https://</u><u>www.myschool.co.za/partners/partner-search/</u> or on the mobile app