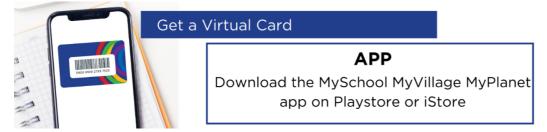

## How does MySchool MyVillage MyPlanet work?

- 1. Join the community to get a virtual or physical card (below).
- 2. Select the school or cause you want to raise funds for.
- 3. **Shop** at partner stores and swipe your card. Partners give back a percentage of what you spend via MySchool /MyVillage/MyPlanet- at no cost to you!

#### Sign up with QR code

Get a physical card Virtual card available on the mobile app Find your MySchool /MyVillage/My Planet partners: Start shopping to make a difference!

Find all the local and online stores that accept your MySchool MyVillage MyPlanet card here: <u>https://</u><u>www.myschool.co.za/partners/partner-search/</u> or on the mobile app